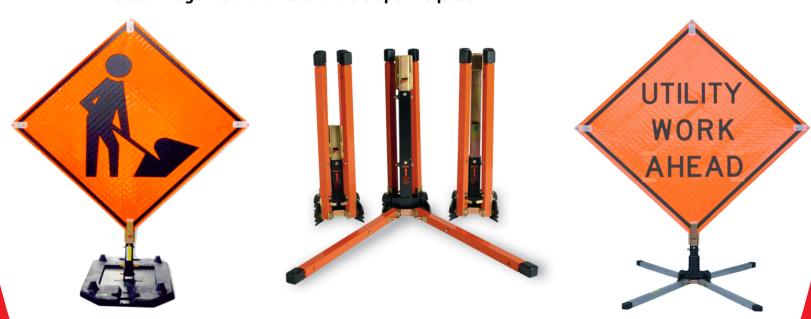

Step-n-Drop leg feature enables you to quickly set-up the stand without having to bend over or stoop down.

Simply place your foot on the release levers, step down and two legs will drop into position All steel construction with powder coated paint to resist rusting TrafFix stands tip resistant design effectively spills the wind and holds a sign securely without heavy springs or a bulky mast