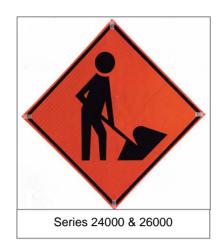

## **Roll-Up Construction Signs & Stands**

- Heavy duty 16 oz. double woven non-reflective mesh Fluorescent non-reflective vinyl
- Fluorescent reflective vinyl
- 3M Diamond Grade reflective vinyl
- Available with four economical sewn corner pockets or with flexible, yet durable plastic corner pockets
- A variety of frames and mounting brackets available to fit most sign stands
- Optional convenient flag assembly rolls up with sign for easy storage
- 37 standard legends available in 36" x 36" and 48" x 48"
- Custom legends and sizes available upon request