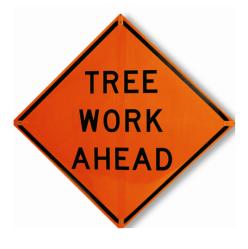

## **Roll-Up Construction Signs & Stands**

- Heavy duty 16 oz. double woven non-reflective mesh Fluorescent non-reflective vinyl
- Fluorescent reflective vinyl
- 3M Diamond Grade reflective vinyl
- Available with four economical sewn corner pockets or with flexible, yet durable plastic corner pockets
- A variety of frames and mounting brackets available to fit most sign stands
- Optional convenient flag assembly rolls up with sign for easy storage
- 37 standard legends available in 36" x 36" and 48" x 48"
- Custom legends and sizes available upon request