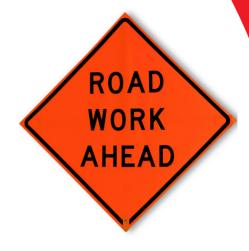

## **Roll-Up Construction Signs & Stands**

- Heavy duty 16 oz. double woven non-reflective mesh Fluorescent non-reflective vinyl
- Fluorescent reflective vinyl
- 3M Diamond Grade reflective vinyl
- Available with four economical sewn corner pockets or with flexible, yet durable plastic corner pockets
- A variety of frames and mounting brackets available to fit most sign stands
- Optional convenient flag assembly rolls up with sign for easy storage
- 37 standard legends available in 36" x 36" and 48" x 48"
- Custom legends and sizes available upon request